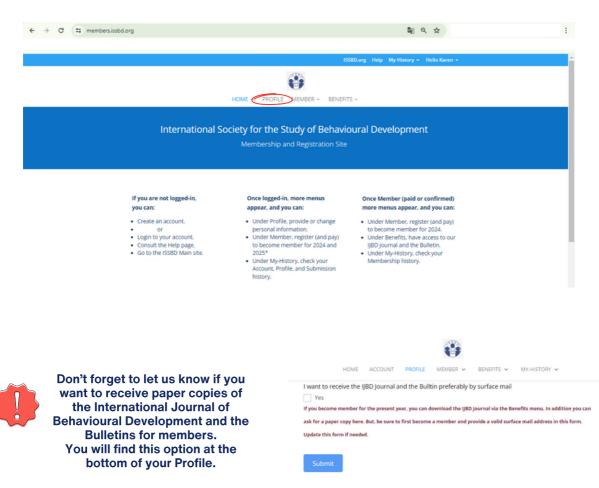

## Set up your Profile

Inside your account, you will have a menu with more options. Take a moment to complete your **PROFILE** with your affiliation and address. All information can be updated always.