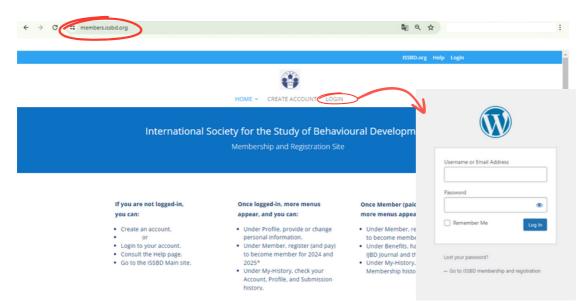

### **Make an Account**

Visit our website at members.issbd.org and click on the CREATE ACCOUNT button.

| ← → 0 ≒ members.issbd.org                                                                                      |                                                                                                                                                                                                                                                              | 🍇 🤇 🖈 🔶 🖉 💋                                                                                                                                                                                     |   |  |  |  |  |
|----------------------------------------------------------------------------------------------------------------|--------------------------------------------------------------------------------------------------------------------------------------------------------------------------------------------------------------------------------------------------------------|-------------------------------------------------------------------------------------------------------------------------------------------------------------------------------------------------|---|--|--|--|--|
|                                                                                                                |                                                                                                                                                                                                                                                              | ISSBD.org Help Login                                                                                                                                                                            | - |  |  |  |  |
|                                                                                                                |                                                                                                                                                                                                                                                              |                                                                                                                                                                                                 |   |  |  |  |  |
| International Society for the Study of Behavioural Development<br>Membership and Registration Site             |                                                                                                                                                                                                                                                              |                                                                                                                                                                                                 |   |  |  |  |  |
| If you are not logged-in.<br>you can:                                                                          | Once logged-in, more menus appear, and you can:                                                                                                                                                                                                              | Once Member (paid or confirmed)<br>more menus appear, and you can:                                                                                                                              |   |  |  |  |  |
| Create an account.     or     Login to your account.     Consult the Help page.     Go to the ISSBD Main site. | <ul> <li>Under Profile, provide or change<br/>personal information.</li> <li>Under Member, register (and pay)<br/>to become member for 2024 and<br/>2025*</li> <li>Under My-History, check your<br/>Account, Profile, and Submission<br/>history.</li> </ul> | Under Member, register (and pay)<br>to become member for 2024.     Under Benefits, have access to our<br>IJBD Journal and the Bulletin.     Under My-History, check your<br>Membership history. |   |  |  |  |  |